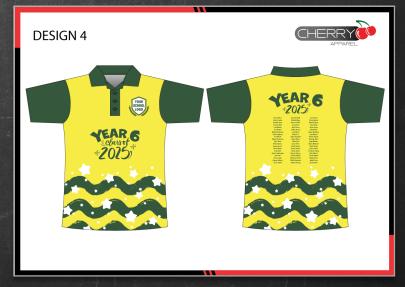

# School Leavers Apparel > YEAR 6 DESIGN CATALOGUE 2025

































## **Others Front Designs**

Α



В



С

YEAR 6
2025

D



E



F



## **Others Back Designs**

Α

## YEAR SIX

#### YOUR SCHOOL NAME

| Aless of Statistics | Constitute or Comm    | Low Sriess                    | Perillefished          |
|---------------------|-----------------------|-------------------------------|------------------------|
| A first b designate | Charaltega Dunie      | lenterilde nom Expéril        | Patter Bla             |
| APCometite per      | Committee Corner      | Land Lift by Of The Well by a | Perfectings from       |
| desir Mirpor        | Court Secold in       | Lynna Ula saly u              | Fisheron Baby          |
| Arrest States       | Haridad Brown and     | Malabered Lagran              | Day Saffye             |
| Admed