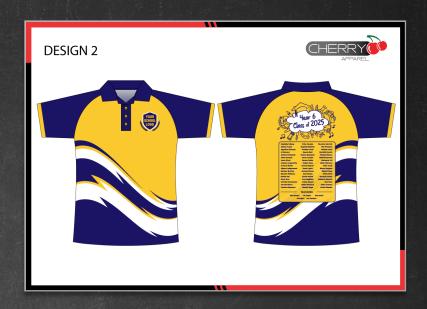

# School Leavers Apparel > YEAR 6 DESIGN CATALOGUE 2025

































## **Others Front Designs**

Α



В



С

YEAR 6
2025

D



E



F



## **Others Back Designs**

Α

## YEAR SIX

#### YOUR SCHOOL NAME

| Aless of Statistics | Constitute or Comm    | Low Sriess                    | Perillefished          |
|---------------------|-----------------------|-------------------------------|------------------------|
| A first b designate | Charaltega Dunie      | lenterilde nom Expéril        | Patter Bla             |
| APCometite per      | Committee Corner      | Land Lift by Of The Well by a | Perfectings from       |
| desir Mirpor        | Court Secold in       | Lynna Ula saly u              | Fisheron Baby          |
| Arrest States       | Haridad Brown and     | Malabered Lagran              | Day Saffye             |
| Adm