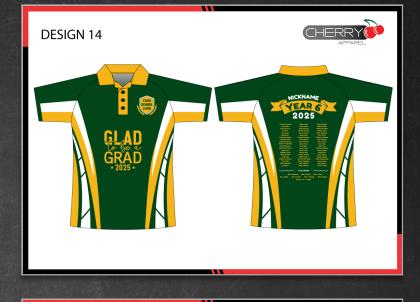

# School Leavers Apparel > YEAR 6 DESIGN CATALOGUE 2025

































## **Others Front Designs**

Α



В



С

YEAR 6
2025

D



E



F



## **Others Back Designs**

Α

## YEAR SIX

#### YOUR SCHOOL NAME

| Aless of Statistics | Constitute or Comm    | Low Sriess                    | Perillefished          |
|---------------------|-----------------------|-------------------------------|------------------------|
| A first b designate | Charaltega Dunie      | lenterilde nom Expéril        | Patter Bla             |
| APCometite per      | Committee Corner      | Land Lift by Of The Well by a | Perfectings from       |
| desir Mirpor        | Court Secold in       | Lynna Ula saly u              | Fisheron Baby          |
| Arrest States       | Haridad Brown and     | Malabered Lagran              | Day Saffye             |
| Admed Sport Days    | Bul