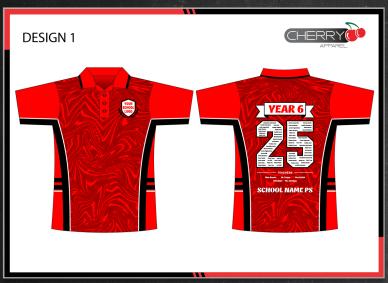

# School Leavers Apparel > YEAR 6 DESIGN CATALOGUE 2025

































## **Others Front Designs**

Α



В



С

YEAR 6
2025

D



E



F



## **Others Back Designs**

Α

## YEAR SIX

#### YOUR SCHOOL NAME

| Aless of Statistics | Constitute or Comm    | Low Sriess                    | Perillefished          |
|---------------------|-----------------------|-------------------------------|------------------------|
| A first b designate | Charaltega Dunie      | lenterilde nom Expéril        | Patter Bla             |
| APCometite per      | Committee Corner      | Land Lift by Of The Well by a | Perfectings from       |
| desir Mirpor        | Court Secold in       | Lynna Ula saly u              | Fisheron Baby          |
| Arrest States       | Haridad Brown and     | Malabered Lagran              | Day Saffye             |
|