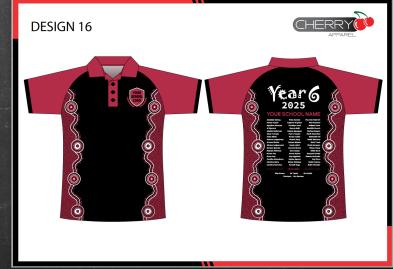

# School Leavers Apparel > YEAR 6 DESIGN CATALOGUE 2025

































## **Others Front Designs**

Α



В



С

YEAR 6
2025

D



E



F



## **Others Back Designs**

Α

## YEAR SIX

#### YOUR SCHOOL NAME

| Aless of Statistics | Constitute or Comm    | Low Sriess                    | Perillefished          |
|---------------------|-----------------------|-------------------------------|------------------------|
| A first b designate | Charaltega Dunie      | lenterilde nom Expéril        | Patter Bla             |
| APCometite per      | Committee Corner      | Land Lift by Of The Well by a | Perfectings from       |
| desir Mirpor        | Court Secold in       | Lynna Ula saly u              | Fisheron Baby          |
| Arrest States       | Haridad Brown and     | Malabered Lagran              | Day Saffye             |
| Admed Sport Days    | Bull Sr