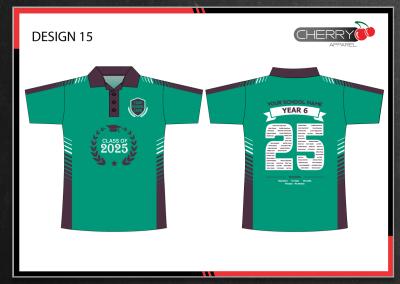

# School Leavers Apparel > YEAR 6 DESIGN CATALOGUE 2025

































## **Others Front Designs**

Α



В



С

YEAR 6
2025

D



E



F



## **Others Back Designs**

Α

## YEAR SIX

#### YOUR SCHOOL NAME

| Aless of Statistics | Constitute or Comm    | Low Sriess                    | Perillefished          |
|---------------------|-----------------------|-------------------------------|------------------------|
| A first b designate | Charaltega Dunie      | lenterilde nom Expéril        | Patter Bla             |
| APCometite per      | Committee Corner      | Land Lift by Of The Well by a | Perfectings from       |
| desir Mirpor        | Court Secold in       | Lynna Ula saly u              | Fisheron Baby          |
| Arrest States       | Haridad Brown and     | Malabered Lagran              | Day Saffye             |
| Admed Sport Days    | Bull