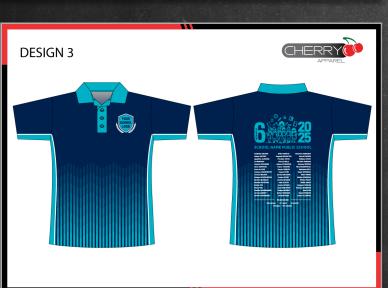

# School Leavers Apparel > YEAR 6 DESIGN CATALOGUE 2025

































## **Others Front Designs**

Α



В



С

YEAR 6
2025

D



E



F



## **Others Back Designs**

Α

## YEAR SIX

#### YOUR SCHOOL NAME

| Aless of Statistics | Constitute or Comm    | Low Sriess                    | Perillefished          |
|---------------------|-----------------------|-------------------------------|------------------------|
| A first b designate | Charaltega Dunie      | lenterilde nom Expéril        | Patter Bla             |
| APCometite per      | Committee Corner      | Land Lift by Of The Well by a | Perfectings from       |
| desir Mirpor        | Court Secold in       | Lynna Ula saly u              | Fisheron Baby          |
| Arrest States       | Haridad Brown and     | Malabered Lagran              | Day Saffye             |
| A